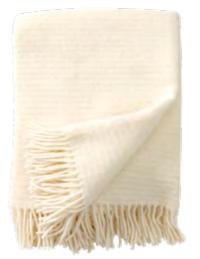

KUST 😭

Woven wool throw, 130 x 180 cm 100 % eco lambswool 2034-01 Natural white 2034-02 Beige 2034-03 Light grey