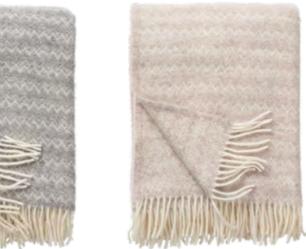

FJÄLLTOPP Woven wool throw, 130 x 180 cm 100 % eco lambswool 2033-01 Dark grey 2033-02 Light grey 2033-03 Beige

Do you know which hands your products have passed through? We do.

Our throws are manufactured from start to finish in our own oeko-tex® certified factory. We spin, dye and weave without intermediaries.