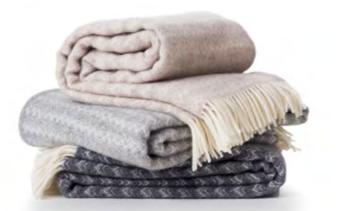

KUST 😭

Woven wool throw, 130 x 180 cm 100 % eco lambswool 2034-01 Natural white 2034-02 Beige 2034-03 Light grey

FJÄLLTOPP Woven wool throw, 130 x 180 cm 100 % eco lambswool 2033-01 Dark grey 2033-02 Light grey 2033-03 Beige

Do you know which hands your products have passed through? We do.

Our throws are manufactured from start to finish in our own oeko-tex® certified factory. We spin, dye and weave without intermediaries.