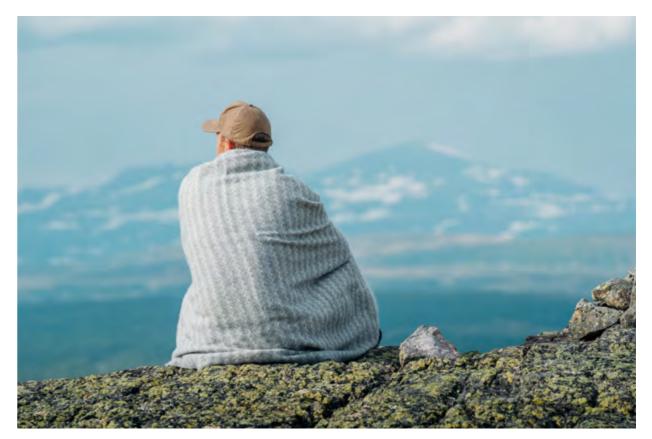

## 100 % BIODEGRADABLE

In contrast to synthetic fibers, wool is a natural and renewable resource. When wool is disposed of, it will decompose and release valuable nutrients back into the earth within a matter of months.

## ECO WOOL

Eco wool means that the breeding and handling of wool must meet specific requirements. No trace of pesticides are allowed in the wool. The animals must be given only natural food and the use of antibiotics is strictly regulated.