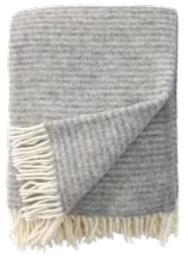

KUST 😭

Woven wool throw, 130 x 180 cm 100 % eco lambswool 2034-01 Natural white 2034-02 Beige 2034-03 Light grey