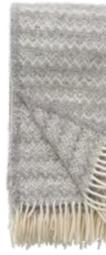

KUST 😭

Woven wool throw, 130 x 180 cm 100 % eco lambswool 2034-01 Natural white 2034-02 Beige 2034-03 Light grey