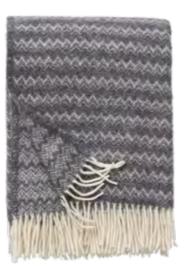

FJÄLLTOPP Woven wool throw, 130 x 180 cm 100 % eco lambswool 2033-01 Dark grey 2033-02 Light grey 2033-03 Beige

Do you know which hands your products have passed through? We do.

Our throws are manufactured from start to finish in our own oeko-tex® certified factory. We spin, dye and weave without intermediaries.