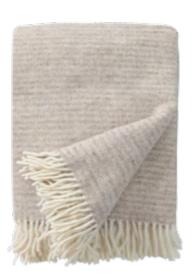

FJÄLLTOPP Woven wool throw, 130 x 180 cm 100 % eco lambswool 2033-01 Dark grey 2033-02 Light grey 2033-03 Beige

Do you know which hands your products have passed through? We do.

Our throws are manufactured from start to finish in our own oeko-tex® certified factory. We spin, dye and weave without intermediaries.